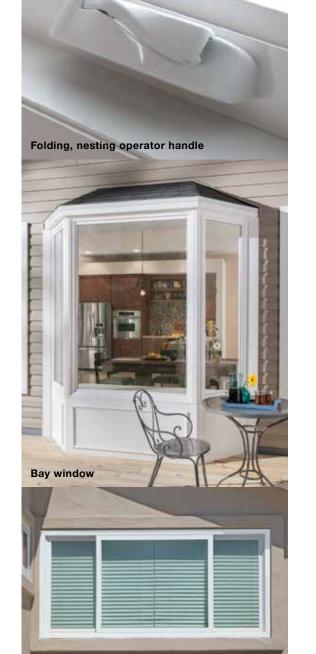

## We thought of everything

- Worry-free vinyl construction that won't corrode and does not need to be painted
- The look of traditional wood windows with even sight lines
- Custom sizes built to your exact specifications with no extra lead time
- Innovative SmartTouch<sup>®</sup> window and door locks
- Folding, nesting operator handles on awning and casement styles
- Vent stops for added peace of mind when children and pets are present on single hung, double hung and horizontal slider windows
- Pull rail screens that make removing and inserting easier
- Endless combinations of windows, doors, transoms, and sidelites in any array you can imagine
- Multiple frame types allow for use in both new construction and replacement applications

### BAY AND BOW

Bay windows are 3-segment units that expand your space to the outdoors. Bow windows are multisegmented units that create dramatic circular spaces. Add function to both by selecting your choice of operating styles for the segments.