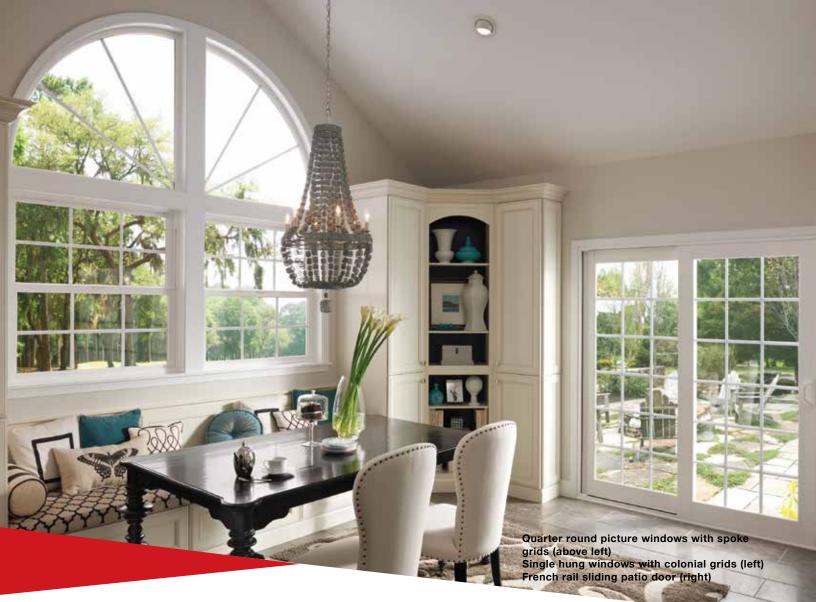

## Define your home with Windows

Tuscany® Series vinyl windows can be combined into just about any configuration you can dream up. Each window is custom made to your specifications using our signature vinyl formulation and crafted with innovative hardware.

Like the art on the walls, picture windows are the frame for your view. With picture windows, you can frame your view in just about any shape or size. Choose round top, arch top, rounds, octagons, and gables. Combine picture windows with any operating style, and use in any room.

#### Options

- Choose from Standard or French Rail styles
- Multiple grid options available in coordinating color
- Available Upgrades
- Retractable Screen (standard mesh)
- Heavy Duty Screen Door
- PureView<sup>®</sup> enhanced visibility screen
- Blinds Between Glass