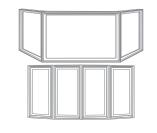

### BAY AND BOW

Bay windows are 3-segment units that expand your space to the outdoors. Bow windows are multisegmented units that create dramatic circular spaces. Add function to both by selecting your choice of operating styles for the segments.