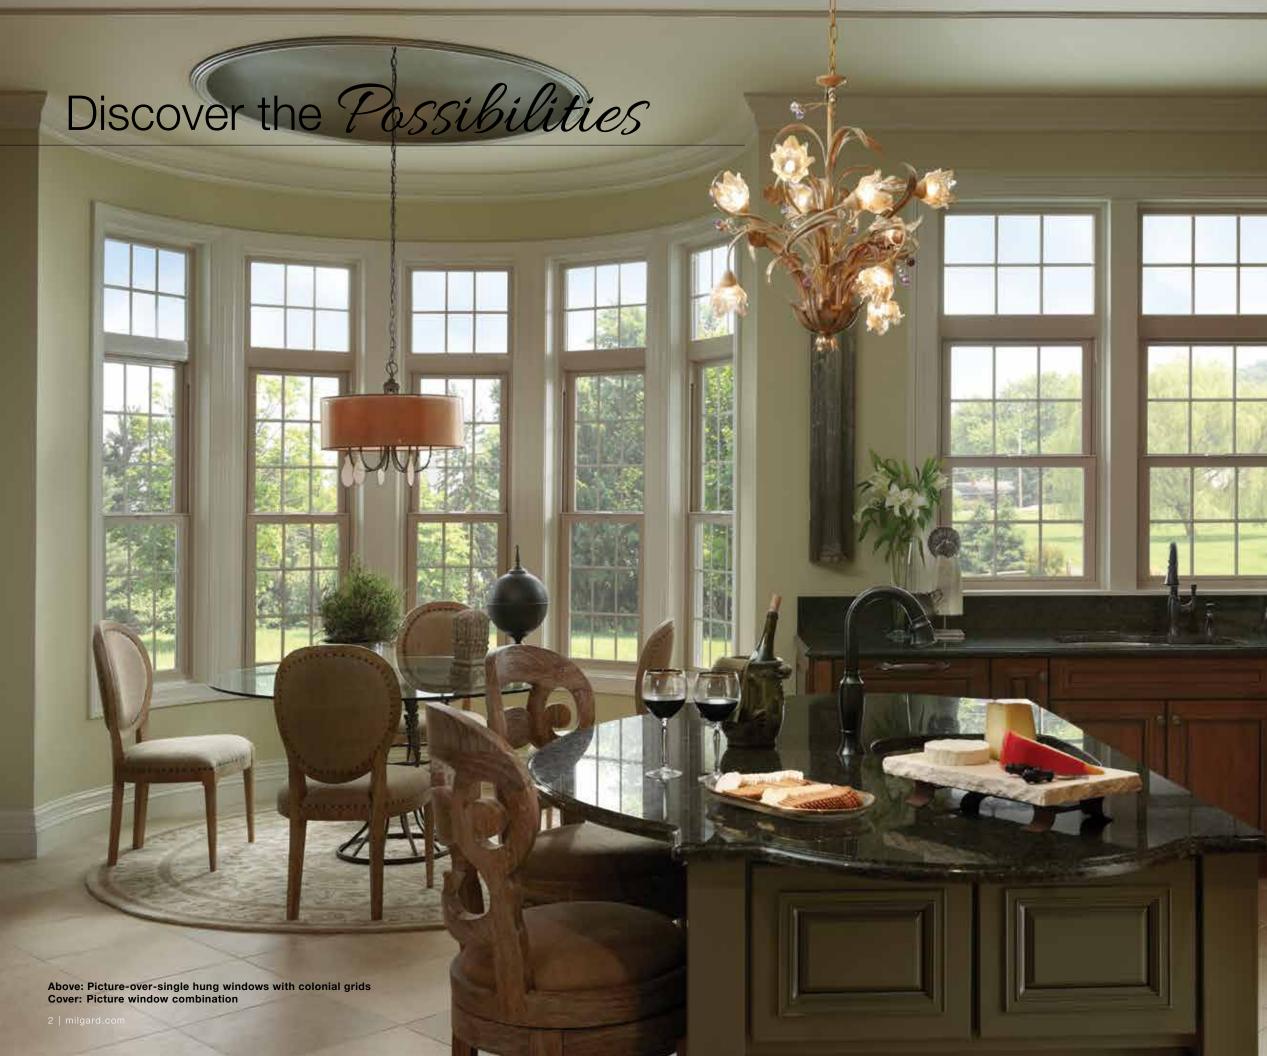

## Define your home with Windows

Tuscany® Series vinyl windows can be combined into just about any configuration you can dream up. Each window is custom made to your specifications using our signature vinyl formulation and crafted with innovative hardware.