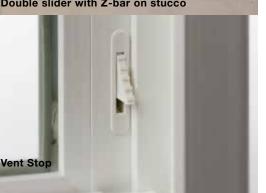

## We thought of everything

- Worry-free vinyl construction that won't corrode and does not need to be painted
- The look of traditional wood windows with even sight lines
- Custom sizes built to your exact specifications with no extra lead time
- Innovative SmartTouch<sup>®</sup> window and door locks
- Folding, nesting operator handles on awning and casement styles
- Vent stops for added peace of mind when children and pets are present on single hung, double hung and horizontal slider windows
- Pull rail screens that make removing and inserting easier
- Endless combinations of windows, doors, transoms, and sidelites in any array you can imagine
- Multiple frame types allow for use in both new construction and replacement applications

#### Double slider with Z-bar on stucco