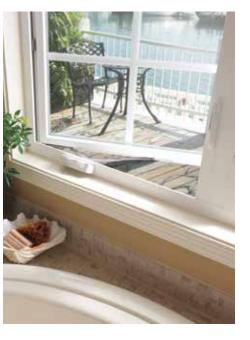

### AWNING

Awning windows are hinged on top and open outward, enabling ventilation without letting in rain or falling leaves. They are a great choice to pair with non-operable windows, such as above or below a picture window.