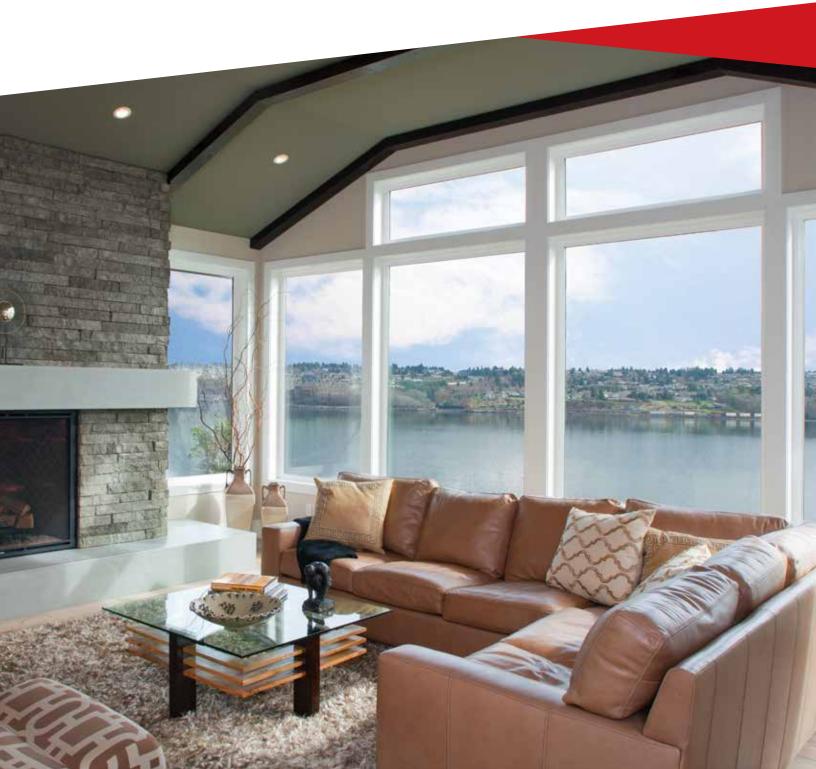

# Elegant design. Endless possibilities.

Tuscany<sup>®</sup> Series vinyl windows and patio doors offer you endless possibilities no matter the style—or size—of your home project.

With equal sight lines and a frame shape that creates shadow lines, Tuscany Series vinyl windows are very much in the architectural styling of wood windows.

But because they are made from our own durable premium vinyl, Tuscany Series windows have superior performance and energy efficiency.

Tuscany Series windows and doors give you choices:

- A broad range of operating styles
- Custom sizes for any specification
- Unique shapes and limitless combinations
- Innovative features such as the
- SmartTouch<sup>®</sup> window lock and door handle
- Multiple design options for grids, glass and colors