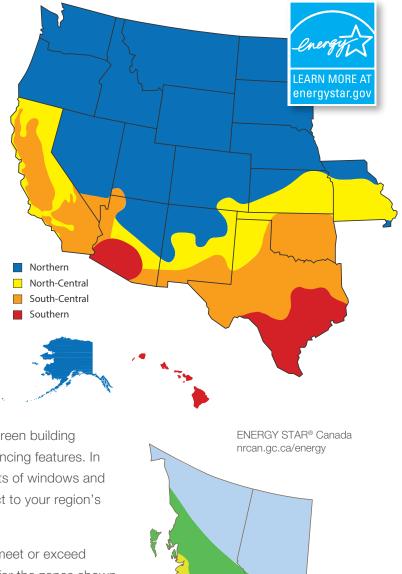

### Tested and Built for Your Climate

All Milgard windows and patio doors are designed to meet tough thermal and solar requirements of state and local jurisdictions. We conduct thermal simulations to improve energy performance in our windows and patio doors so our consumers can enjoy a more comfortable home. We make it easy to meet local energy codes and green building efficiency standards with a selection of performance enhancing features. In fact, Milgard has options available to tailor the components of windows and doors to specific climates-perfectly matching the product to your region's energy needs.

Milgard adheres to ENERGY STAR<sup>®</sup> v6 requirements to meet or exceed U-Factor and Solar Heat Gain Coefficient (SHGC) criteria for the zones shown.

#### Milgard also offers high energy performance options for the ultimate in energy efficiency.

| Zone                         | U-Factor | SHGC | Your energy efficient windows could include one or more of the following features based on your climate. |
|------------------------------|----------|------|----------------------------------------------------------------------------------------------------------|
| ENERGY STAR v6 Northern      | 0.27     | -    | SunCoat® or SunCoatMAX®<br>EdgeGardMAX™<br>Argon or Krypton<br>4th Surface<br>Triple Glaze               |
| ENERGY STAR v6 North-Central | 0.3      | 0.4  |                                                                                                          |
| ENERGY STAR v6 South-Central | 0.3      | 0.25 |                                                                                                          |
| ENERGY STAR v6 Southern      | 0.4      | 0.25 |                                                                                                          |
| R5                           | 0.20     |      |                                                                                                          |