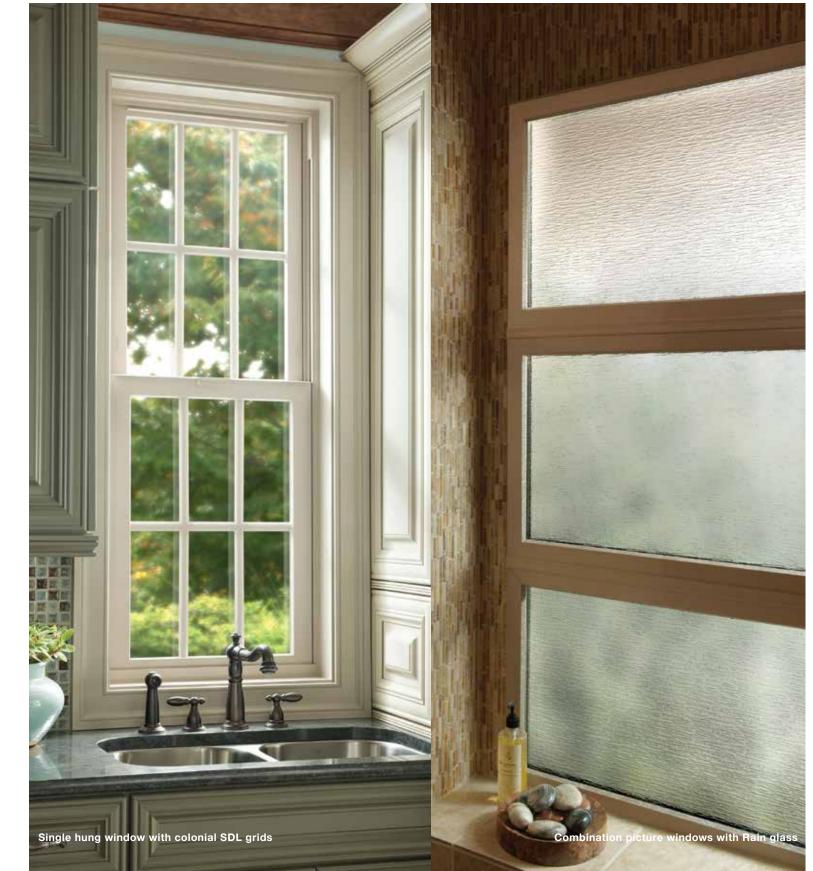

In the single hung window, the bottom sash moves up to open and allow in air flow and the top sash is fixed. With double hung windows, the top sash also operates for more ventilation. Since they operate without protruding, single and double hung windows are an excellent choice for first-story rooms. Consider combining them with picture windows or as a

## Decorative Glass

For rooms, such as the bathroom, where you want a little more privacy, we offer glass options in these and more styles.

Obscure glass for privacy or decorative flair

P516

Narrow Reed

Cross Reed

Aquatex

#42 Clear

Glue Chip

Rain

Matelux