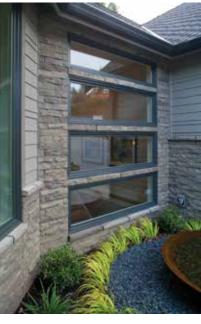

### HORIZONTAL SLIDER

Horizontal Slider (also known as halfvent) windows open with the sash sliding left or right. In a single slider, one sash slides to open. In a double slider, both sashes open or consider extra-wide windows with a slider on both sides. Since they open and close without protruding, horizontal sliders are an excellent choice for rooms facing walkways, porches or patios.