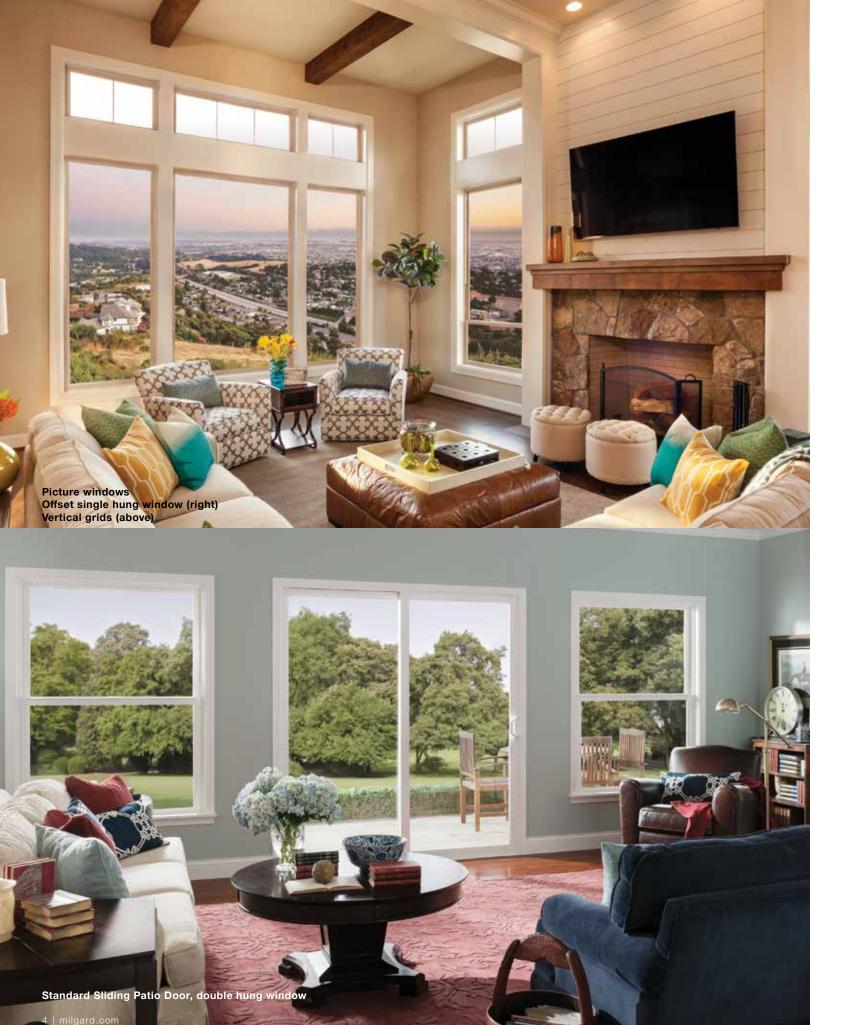

### HORIZONTAL SLIDER

Horizontal Slider (also known as halfvent) windows open with the sash sliding left or right. In a single slider, one sash slides to open. In a double slider, both sashes open or consider extra-wide windows with a slider on both sides. Since they open and close without protruding, horizontal sliders are an excellent choice for rooms facing walkways, porches or patios.

In the single hung window, the bottom sash moves up to open and allow in air flow and the top sash is fixed. With double hung windows, the top sash also operates for more ventilation. Since they operate without protruding, single and double hung windows are an excellent choice for first-story rooms. Consider combining them with picture windows or as a

segment in a bay or bow window.