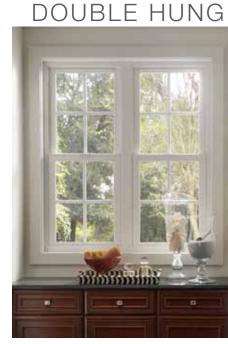

### HORIZONTAL SLIDER

Horizontal Slider (also known as halfvent) windows open with the sash sliding left or right. In a single slider, one sash slides to open. In a double slider, both sashes open or consider extra-wide windows with a slider on both sides. Since they open and close without protruding, horizontal sliders are an excellent choice for rooms facing walkways, porches or patios.

In the single hung window, the bottom sash moves up to open and allow in air flow and the top sash is fixed. With double hung windows, the top sash also operates for more ventilation. Since they operate without protruding, single and double hung windows are an excellent choice for first-story rooms. Consider combining them with picture windows or as a

segment in a bay or bow window.