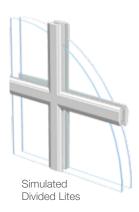

#### Options

- Glass available in tints and multiple decorative styles
- Choose from 5/8" Flat, 1-1/16"
   Sculptured, and Simulated Divided Light grids
- Sidelites are available in fixed and operable in-swing styles
- Standard net sizes at no additional cost. Upcharge may apply for custom net sizes.