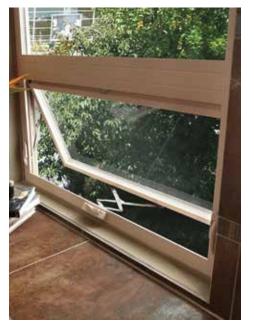

### AWNING

Awning windows are hinged on top and open outward, enabling ventilation without letting in rain or falling leaves. They are a great choice to pair with non-operable windows, such as above or below a picture window.