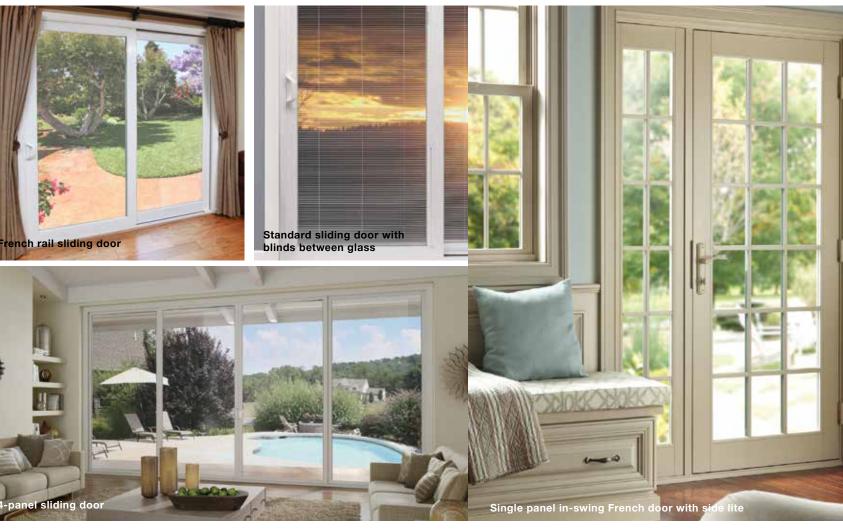

Sliding Patio Doors

#### Features

- Durable vinyl frames won't absorb moisture and will never need painting
- Frames are built with the same detail as Tuscany windows for an aesthetically pleasing design
- State-of-the-art rollers allow for effortless operation and adjustment of door panels
- Innovative SmartTouch<sup>®</sup> Handle
- Eight premium exterior colors with complementary color on exterior handle (white interior only)
- SunCoat<sup>®</sup> Low-E glass standard
- EdgeGard<sup>™</sup> spacer standard
- Full Lifetime Warranty with Glass
   Breakage Coverage for as long as you own your home

#### Options

- Choose from Standard or French Rail styles
- Multiple grid options available in coordinating color
- Available Upgrades
- Retractable Screen (standard mesh)
- Heavy Duty Screen Door
- PureView<sup>®</sup> enhanced visibility screen
- Blinds Between Glass

#### Sizing:

 2 Panel:
 Min 5'0" x 6'8"
 Max 8'0" x 8'0"

 3 Panel:
 Min 9'0" x 6'8"
 Max 12'0" x 8'0"

 4 Panel:
 Min 10'0" x 6'8"
 Max 16'0" x 8'0"

Swing French Doors

Swing doors are not available in WA, OR, ID, MT, CO, UT, NM AK, HI and Canada

#### Features

- Increased security and performance with multi-point locking hardware constructed of stainless steel which provides resistance to corrosion
- Two way adjustable, lift-off hinges for easy door panel alignment

#### Options

- Glass available in tints and multiple decorative styles
- Choose from 5/8" Flat, 1-1/16"
   Sculptured, and Simulated Divided Light grids
- Sidelites are available in fixed and operable in-swing styles
- Standard net sizes at no additional cost. Upcharge may apply for custom net sizes.

#### Available Upgrades

 PureView<sup>®</sup> enhanced visibility screen (sidelites only)

#### Sizing:

| 1 Panel:<br>Min 2'0" x 6'6"             | Max 3'2" x 8'0"  |
|-----------------------------------------|------------------|
| 1 Panel-1 Sidelite:<br>Min 3'4" x 6'6"  | Max 5'2" x 8'0"  |
| 1 Panel-2 Sidelites:<br>Min 4'8" x 6'6" | Max 7'2" x 8'0"  |
| 2 Panel:<br>Min 4'0" x 6'6"             | Max 6'4" x 8'0"  |
| 2 Panel-1 Sidelite:<br>Min 5'4" x 6'6"  | Max 8'4" x 8'0"  |
| 2 Panel-2 Sidelites:<br>Min 6'8" x 6'6" | Max 10'0" x 8'0" |
|                                         | milgard com l    |